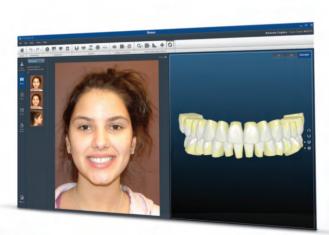

## **How Does Insignia Work?**

**STEP 1:** The Insignia process starts when your orthodontist takes detailed photographs and records of your smile and bite.

**STEP 2:** Insignia's advanced computer technology builds a 3D image of your teeth.

Using Insignia, your orthodontist creates an optimal smile to balance facial features

Insignia takes into account the naturally occurring variations in facial symmetry.

**STEP 3:** After Insignia creates your new smile, your orthodontist will review and make adjustments with a level of detail that goes beyond traditional orthodontic treatment.