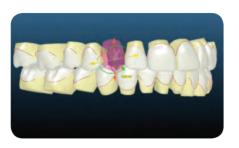

## **How Does Insignia Work?**

**STEP 1:** The Insignia process starts when your orthodontist takes detailed photographs and records of your smile and bite.

**STEP 2:** Insignia's advanced computer technology builds a 3D image of your teeth.

Using Insignia, your orthodontist creates an optimal smile to balance facial features

Insignia takes into account the naturally occurring variations in facial symmetry.

**STEP 3:** After Insignia creates your new smile, your orthodontist will review and make adjustments with a level of detail that goes beyond traditional orthodontic treatment.