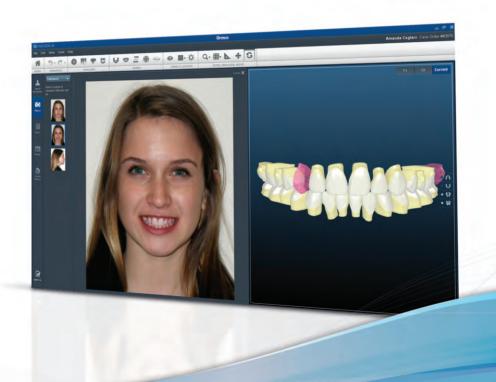

## **How Does Insignia Work?**

**STEP 1:** The Insignia process starts when your orthodontist takes detailed photographs and records of your smile and bite.

**STEP 2:** Insignia's advanced computer technology builds a 3D image of your teeth.

Using Insignia, your orthodontist creates an optimal smile to balance facial features

Insignia takes into account the naturally occurring variations in facial symmetry.

**STEP 3:** After Insignia creates your new smile, your orthodontist will review and make adjustments with a level of detail that goes beyond traditional orthodontic treatment.