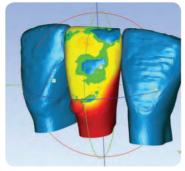

Digital planning & 3D visibility allow your orthodontist to add a level of meticulous detail that provides the best long term, accurate results.

Using Insignia, your orthodontist creates an optimal smile to balance facial features

Insignia takes into account the naturally occurring variations in facial symmetry.

**STEP 3:** After Insignia creates your new smile, your orthodontist will review and make adjustments with a level of detail that goes beyond traditional orthodontic treatment.