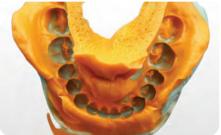

## **How Does Insignia Work?**

**STEP 1:** The Insignia process starts when your orthodontist takes detailed photographs and records of your smile and bite.

**STEP 2:** Insignia's advanced computer technology builds a 3D image of your teeth.

Using Insignia, your orthodontist creates an optimal smile to balance facial features

Insignia takes into account the naturally occurring variations in facial symmetry.

**STEP 3:** After Insignia creates your new smile, your orthodontist will review and make adjustments with a level of detail that goes beyond traditional orthodontic treatment.