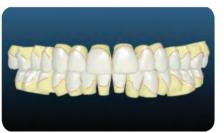

Using Insignia, your orthodontist creates an optimal smile to balance facial features

Insignia takes into account the naturally occurring variations in facial symmetry.

**STEP 3:** After Insignia creates your new smile, your orthodontist will review and make adjustments with a level of detail that goes beyond traditional orthodontic treatment.

Insignia allows your orthodontist to use their expertise and training to see the final result before treatment ever starts.

**STEP 4:** Once your new smile design is finalized, Insignia braces and wires are custom manufactured specifically for your teeth, your treatment and your new smile.