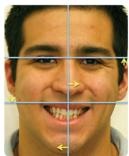

Using Insignia, your orthodontist creates an optimal smile to balance facial features

Insignia takes into account the naturally occurring variations in facial symmetry.

**STEP 3:** After Insignia creates your new smile, your orthodontist will review and make adjustments with a level of detail that goes beyond traditional orthodontic treatment.