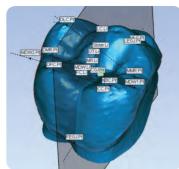

# **How is Insignia Different?**

Insignia braces are **custom manufactured** from a **3D treatment plan** created by your orthodontist just for you.

No longer does your orthodontist need to use a clay model to plan your treatment.

Digital planning & 3D visibility allow your orthodontist to add a level of meticulous detail that provides the best long term, accurate results.

## **How Does Insignia Work?**

**STEP 1:** The Insignia process starts when your orthodontist takes detailed photographs and records of your smile and bite.

**STEP 2:** Insignia's advanced computer technology builds a 3D image of your teeth.