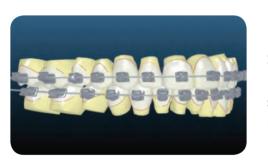

Insignia allows your orthodontist to use their expertise and training to see the final result before treatment ever starts.

**STEP 4:** Once your new smile design is finalized, Insignia braces and wires are custom manufactured specifically for your teeth, your treatment and your new smile.